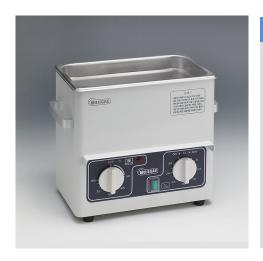

## **SD-B200H**

## **FEATURE**

Simple Operation Built in Time switch(0~30min.)

Added a function of short time operation mode.

(Turn the timer dial to the direction of infinity marks located 11 o'clock direction and use the device for

short time by on/off power switch.)

Strong Durability Waterproof by silicon, Strong stainless body

Upgraded new type of Canopy cover to

protect any water from outside.

Strong Cleaning Performance Built in powerful BLT vibrator

○ Warming up mode Thermostat for temperature control (30~85°C)

| SPECIFICATIONS       |                             |
|----------------------|-----------------------------|
| Model                | SD-B200H                    |
| Inside Diameter      | 240(W) x 140(L) x 100(H)    |
| Outside Diameter     | 300(W) x 166(L) x 250(H)    |
| Capacity             | 3.3L                        |
| Ultrasonic Frequency | 28kHz                       |
| Ultrasonic Output    | 100W                        |
| Current Consumption  | 1.41A                       |
| Gross Weight         | 4.7KG                       |
| Power                | AC220V / 60Hz               |
| Operation Time       | Operation time: 30min.      |
|                      | Thermostat: 30~85℃ +- 10%   |
| Materials            | Tub: SUS-304, Body: SUS-430 |
| Spare parts          | Cover, Fuse x 2, Manual     |