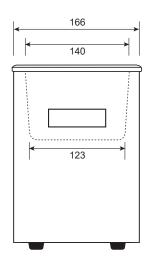

○ Warming up mode Thermostat for temperature control (30~85°C)

| SPECIFICATIONS       |                             |
|----------------------|-----------------------------|
| Model                | SD-B200H                    |
| Inside Diameter      | 240(W) x 140(L) x 100(H)    |
| Outside Diameter     | 300(W) x 166(L) x 250(H)    |
| Capacity             | 3.3L                        |
| Ultrasonic Frequency | 28kHz                       |
| Ultrasonic Output    | 100W                        |
| Current Consumption  | 1.41A                       |
| Gross Weight         | 4.7KG                       |
| Power                | AC220V / 60Hz               |
| Operation Time       | Operation time: 30min.      |
|                      | Thermostat: 30~85℃ +- 10%   |
| Materials            | Tub: SUS-304, Body: SUS-430 |
| Spare parts          | Cover, Fuse x 2, Manual     |