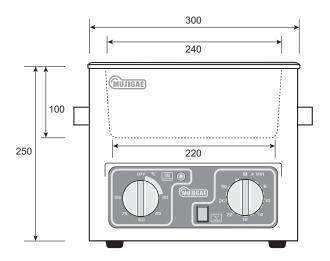

○ Warming up mode Thermostat for temperature control (30~85°C)

| SPECIFICATIONS       |                             |
|----------------------|-----------------------------|
| Model                | SD-B200H                    |
| Inside Diameter      | 240(W) x 140(L) x 100(H)    |
| Outside Diameter     | 300(W) x 166(L) x 250(H)    |
| Capacity             | 3.3L                        |
| Ultrasonic Frequency | 28kHz                       |
| Ultrasonic Output    | 100W                        |
| Current Consumption  | 1.41A                       |
| Gross Weight         | 4.7KG                       |
| Power                | AC220V / 60Hz               |
| Operation Time       | Operation time: 30min.      |
|                      | Thermostat: 30~85℃ +- 10%   |
| Materials            | Tub: SUS-304, Body: SUS-430 |
| Spare parts          | Cover, Fuse x 2, Manual     |